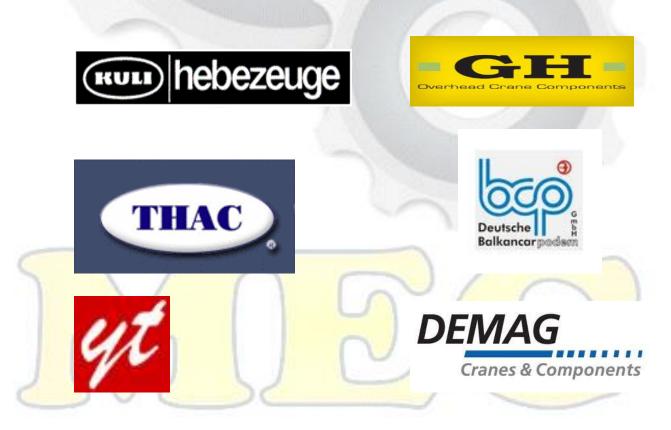

## **<u>PROJECTS EXECUTED</u>** (OVER-HEAD TRAVELLING CRANE)

| Ser | DESCRIPTION                     | TONS       | JOBS                  | UNITS | YEAR |
|-----|---------------------------------|------------|-----------------------|-------|------|
| 1   | Dadex                           | 5          | Overhead Crane        | 1     | 2007 |
| 2   | Orient Group of Industries      | 5          | Installation          | 1     | 2007 |
| 3   | Suparco                         | 5 & 10     | Overhead Cranes.      | 1     | 2007 |
| 4   | Allied Engineering and Services | 15/3       | KG (Korea)            | 1     | 2008 |
| 5   | Mangla Dam Joint Venture        | 3          | KG (Korea)            | 2     | 2008 |
| 6   | Sitara Chemical Industries      | 3          | THAC (Taiwan)         | 1     | 2008 |
| 7   | Faruki Pulp Mills               | 10         | Installation          | 2     | 2008 |
| 8   | Descon Engineering Limited      | 1&2        | Gen Hoist (Korea)     | 5     | 2009 |
| 9   | Best Way Cement Limited         | 30/10      | DEMAG Parts           | 1     | 2009 |
| 10  | Rupali Polyester Limited        | 1          | THAC (Taiwan)         | 1     | 2009 |
| 11  | Masco Energy Services           | 10 & 5     | KG ( Korea)           | 2     | 2009 |
| 12  | Pakarab Fertilizer              | 10 & 15    | Rehabilitation        | 5     | 2009 |
| 13  | Suparco                         | 3          | Refurbishment         | 1     | 2009 |
| 14  | The Erector                     | 5          | THAC (Taiwan)         | 1     | 2010 |
| 15  | Descon Engineering Limited      | 10         | PODEM (Bulgaria)      | 4     | 2010 |
| 16  | Descon Engineering Limited      | 5          | KG Cranes             | 2     | 2010 |
| 17  | Allied Engineering & Services   | 10/2       | PODEM (Bulgaria)      | 1     | 2010 |
| 18  | Al-Hafiz Crystoplast            | 10         | PODEM (Bulgaria)      | 1     | 2011 |
| 19  | Pakarab Fertilizer              | 15, 16, 30 | <b>Rehabilitation</b> | 3     | 2011 |
| 20  | PEL                             | 10         | (China)               | 2     | 2011 |
| 21  | Pakarab Fertilizer              | 5          | KULI (Germany)        | 1     | 2011 |